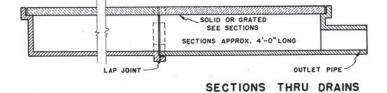

Sections: Thru Drains, Type M

Standard 4-inch outlet at end of drain. Special size outlets are available. Provided with side and bottom outlets optional and furnished only when specified.

| Dimensions in inches |                        |             |            |             |       |            |
|----------------------|------------------------|-------------|------------|-------------|-------|------------|
| Catalog No.          | Description            | A           | В          | С           | D     | Length     |
|                      | Standar                | d Sizes     | s—Light    | Duty        |       |            |
| R-4995-A1**          | With grated cover      | 11½         | 3/4        | 10          | 6¾    | As ordered |
| R-4995-A2*           | With grated cover      | 7           | 3/4        | 5           | 4¾    | As ordered |
| R-4995-B1            | With solid cover       | <b>11</b> ½ | 3/4        | 10          | 6¾    | As ordered |
| R-4995 B2            | With solid cover       | 7           | 3/4        | 5           | 4¾    | As ordered |
|                      | Standar                | d Sizes     | -Heavy     | / Duty      |       |            |
| R-4996-A1**          | With grated cover      | <b>11</b> ½ | 1½         | 10          | 6     | As ordered |
| R-4996-A2*           | With grated cover      | 7           | <b>1</b> ¼ | 5           | 4¼    | As ordered |
| R-4996-B1            | With solid cover       | <b>11</b> ½ | 1½         | 10          | 6     | As ordered |
| R-4996-B2            | With solid cover       | 7           | <b>1</b> ¼ | 5           | 4¼    | As ordered |
| Above Standard       | Frames made in 4 ft. s | ections,    | covers in  | n 2 ft. len | gths. |            |