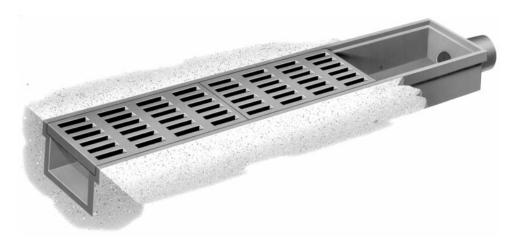

## R-4995 – R-4996 TYPE M TRENCH FRAME WITH SOLID OR GRATED COVER

Cast Iron Trench Assemblies—Light or Heavy Duty—For Use in Sidewalks, Driveways, Garages, Loading Docks, etc.

Illustrating Type M frame with grated cover. Standard with 4-inch outside caulk outlet. Can be equipped for inside caulk if specified.

Trench covers are used over areas requiring long drainage assemblies. Can be supplied in a variety of sizes and lengths to meet special needs. For trenches of irregular pattern, product engineering can provide layout drawings.