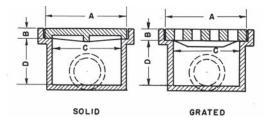

Sections: Thru Drains, Type M

Standard 4-inch outlet at end of drain. Special size outlets are available. Provided with side and bottom outlets optional and furnished only when specified.

| Dimensions in inches |                        |             |            |             |       |            |
|----------------------|------------------------|-------------|------------|-------------|-------|------------|
| Catalog No.          | Description            | A           | В          | С           | D     | Length     |
|                      | Standar                | d Sizes     | s—Light    | Duty        |       |            |
| R-4995-A1**          | With grated cover      | 11½         | 3/4        | 10          | 6¾    | As ordered |
| R-4995-A2*           | With grated cover      | 7           | 3/4        | 5           | 4¾    | As ordered |
| R-4995-B1            | With solid cover       | <b>11</b> ½ | 3/4        | 10          | 6¾    | As ordered |
| R-4995 B2            | With solid cover       | 7           | 3/4        | 5           | 4¾    | As ordered |
|                      | Standar                | d Sizes     | -Heavy     | / Duty      |       |            |
| R-4996-A1**          | With grated cover      | <b>11</b> ½ | 1½         | 10          | 6     | As ordered |
| R-4996-A2*           | With grated cover      | 7           | <b>1</b> ¼ | 5           | 4¼    | As ordered |
| R-4996-B1            | With solid cover       | <b>11</b> ½ | 1½         | 10          | 6     | As ordered |
| R-4996-B2            | With solid cover       | 7           | <b>1</b> ¼ | 5           | 4¼    | As ordered |
| Above Standard       | Frames made in 4 ft. s | ections,    | covers in  | n 2 ft. len | gths. |            |