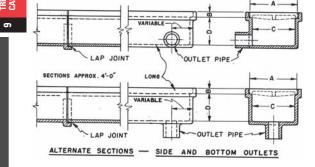

Sections: Thru Drains, Type M

Standard 4-inch outlet at end of drain. Special size outlets are available. Provided with side and bottom outlets optional and furnished only when specified.

| Dimensions in inches |                        |             |            |             |       |            |
|----------------------|------------------------|-------------|------------|-------------|-------|------------|
| Catalog No.          | Description            | A           | В          | С           | D     | Length     |
|                      | Standar                | d Sizes     | s—Light    | Duty        |       |            |
| R-4995-A1**          | With grated cover      | 11½         | 3/4        | 10          | 6¾    | As ordered |
| R-4995-A2*           | With grated cover      | 7           | 3/4        | 5           | 4¾    | As ordered |
| R-4995-B1            | With solid cover       | <b>11</b> ½ | 3/4        | 10          | 6¾    | As ordered |
| R-4995 B2            | With solid cover       | 7           | 3/4        | 5           | 4¾    | As ordered |
|                      | Standar                | d Sizes     | -Heavy     | / Duty      |       |            |
| R-4996-A1**          | With grated cover      | <b>11</b> ½ | 1½         | 10          | 6     | As ordered |
| R-4996-A2*           | With grated cover      | 7           | <b>1</b> ¼ | 5           | 4¼    | As ordered |
| R-4996-B1            | With solid cover       | <b>11</b> ½ | 1½         | 10          | 6     | As ordered |
| R-4996-B2            | With solid cover       | 7           | <b>1</b> ¼ | 5           | 4¼    | As ordered |
| Above Standard       | Frames made in 4 ft. s | ections,    | covers in  | n 2 ft. len | gths. |            |